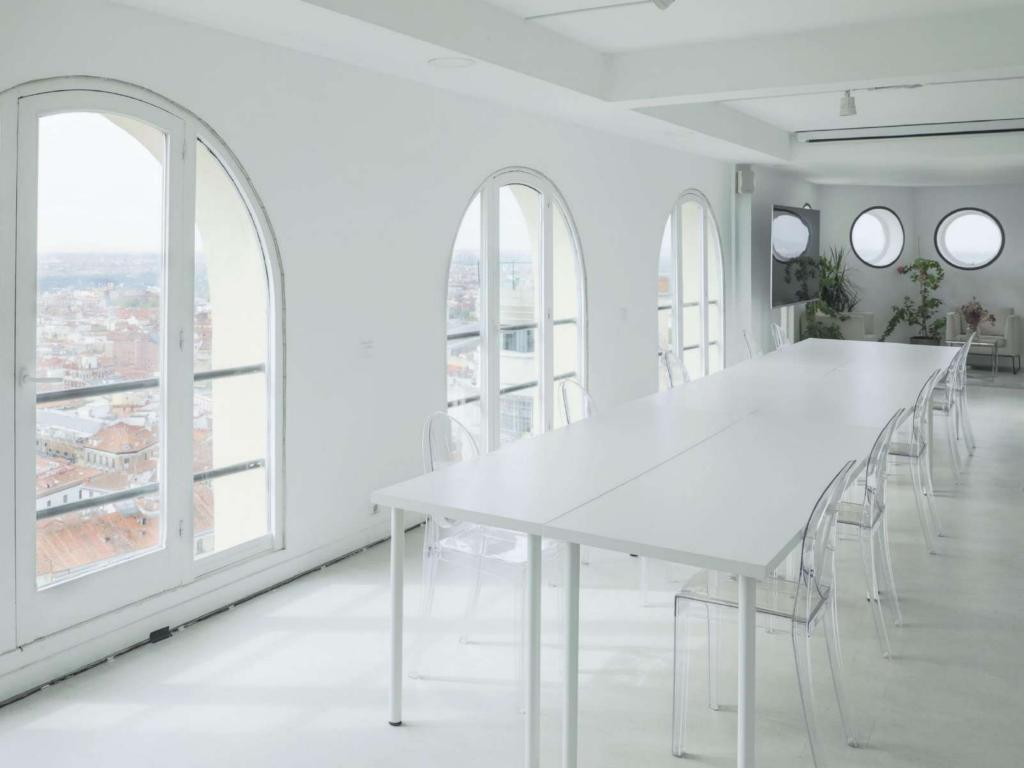

## **Space**

On the 16th floor is Innédito16, a unique space divided into three highly versatile areas. An exclusive penthouse, the only one in this building, converted into a space for events.

Innédito16 has 138 square meters distributed in different environments and is distinguished by its large and characteristic windows that offer 360-degree views of the capital. Its white walls reflect natural light, a light that makes it one of the most special penthouses in Madrid.