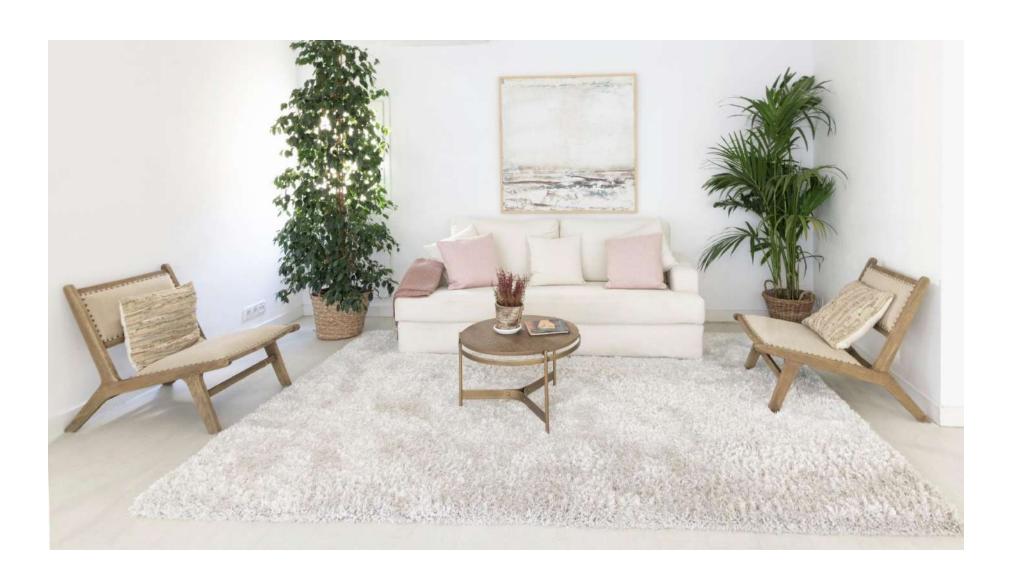

## **Space**

On the 16th floor is Innédito16, a unique space divided into three highly versatile areas. An exclusive penthouse, the only one in this building, converted into a space for events.

Innédito16 has 138 square meters distributed in different environments and is distinguished by its large and characteristic windows that offer 360-degree views of the capital. Its white walls reflect natural light, a light that makes it one of the most special penthouses in Madrid.

# **Gallery**

Space

Forniture

Views

Plane