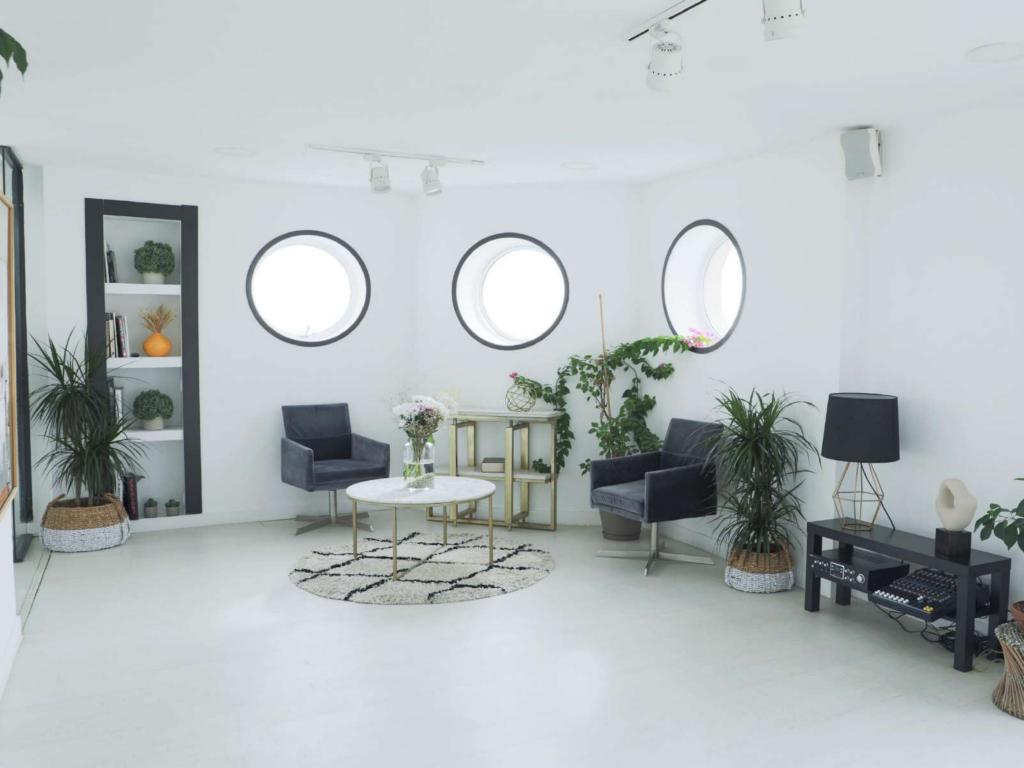

## **Space**

On the 16th floor is Innédito16, a unique space divided into three highly versatile areas. An exclusive penthouse, the only one in this building, converted into a space for events.

Innédito16 has 138 square meters distributed in different environments and is distinguished by its large and characteristic windows that offer 360-degree views of the capital. Its white walls reflect natural light, a light that makes it one of the most special penthouses in Madrid.

# **Gallery**

Space

Forniture

Views

Plane