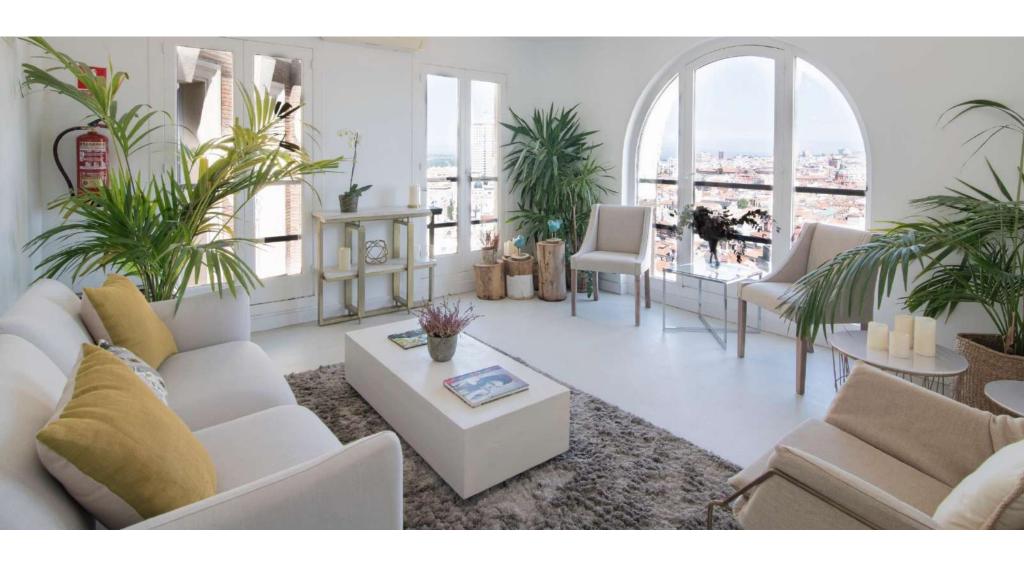

## **Space**

On the 16th floor is Innédito16, a unique space divided into three highly versatile areas. An exclusive penthouse, the only one in this building, converted into a space for events.

Innédito16 has 138 square meters distributed in different environments and is distinguished by its large and characteristic windows that offer 360-degree views of the capital. Its white walls reflect natural light, a light that makes it one of the most special penthouses in Madrid.

# **Gallery**

Space

Forniture

Views

Plane