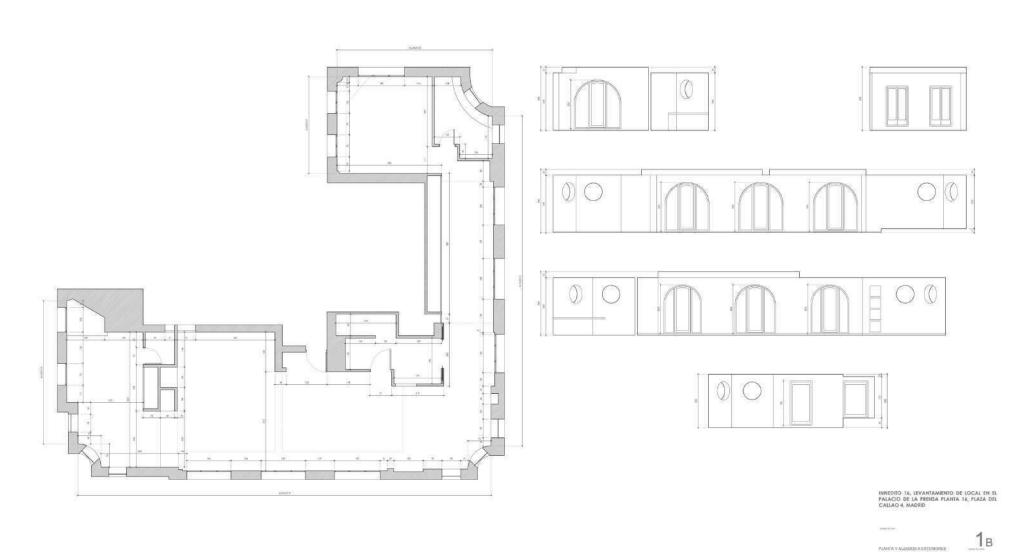

## **Space**

On the 16th floor is Innédito16, a unique space divided into three highly versatile areas. An exclusive penthouse, the only one in this building, converted into a space for events.

Innédito16 has 138 square meters distributed in different environments and is distinguished by its large and characteristic windows that offer 360-degree views of the capital. Its white walls reflect natural light, a light that makes it one of the most special penthouses in Madrid.

# **Gallery**

Space

Forniture

Views

Plane