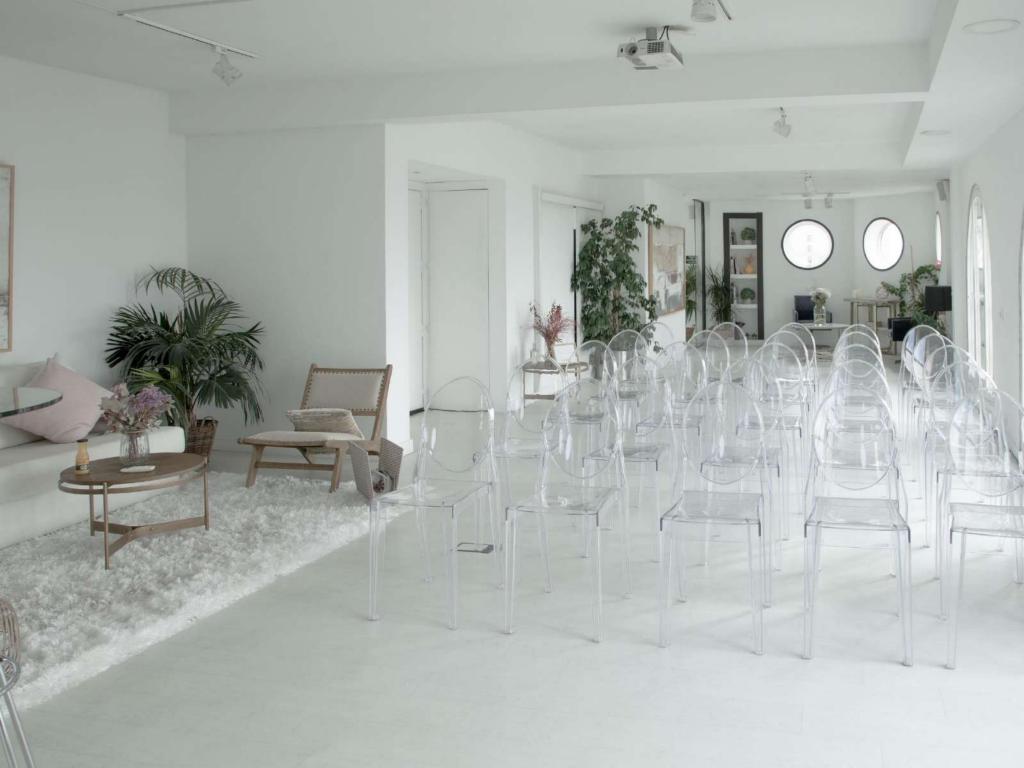

## **Space**

On the 16th floor is Innédito16, a unique space divided into three highly versatile areas. An exclusive penthouse, the only one in this building, converted into a space for events.

Innédito16 has 138 square meters distributed in different environments and is distinguished by its large and characteristic windows that offer 360-degree views of the capital. Its white walls reflect natural light, a light that makes it one of the most special penthouses in Madrid.

# **Gallery**

Space

Forniture

Views

Plane