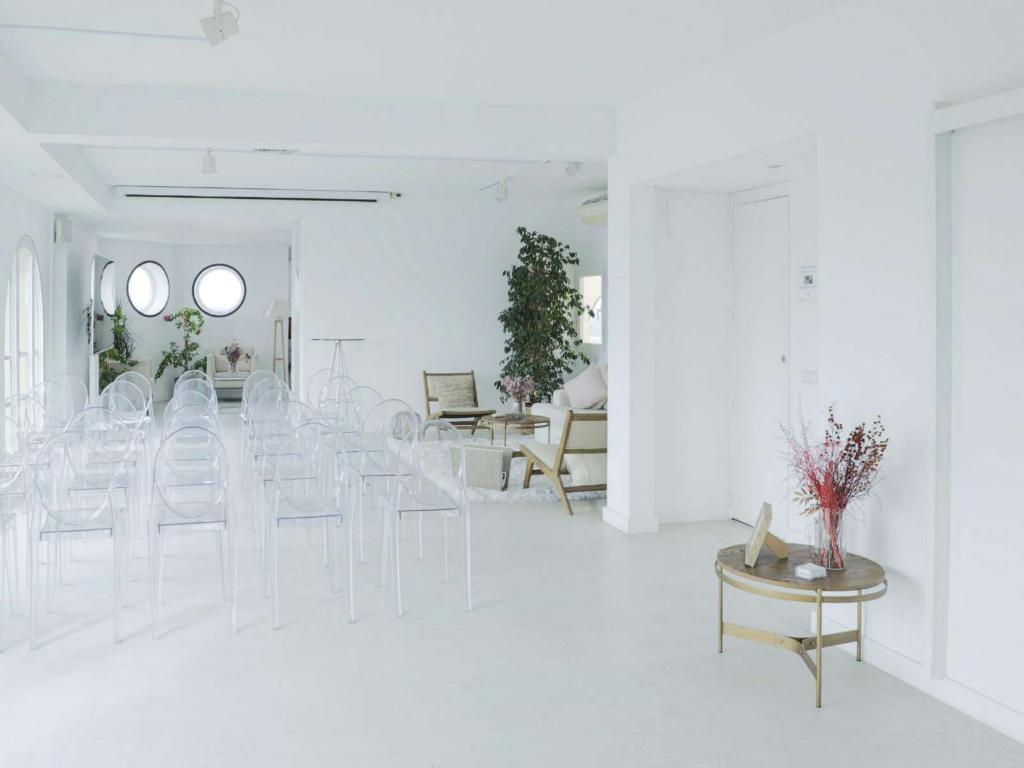

## **Space**

On the 16th floor is Innédito16, a unique space divided into three highly versatile areas. An exclusive penthouse, the only one in this building, converted into a space for events.

Innédito16 has 138 square meters distributed in different environments and is distinguished by its large and characteristic windows that offer 360-degree views of the capital. Its white walls reflect natural light, a light that makes it one of the most special penthouses in Madrid.

# **Gallery**

Space

Forniture

Views

Plane