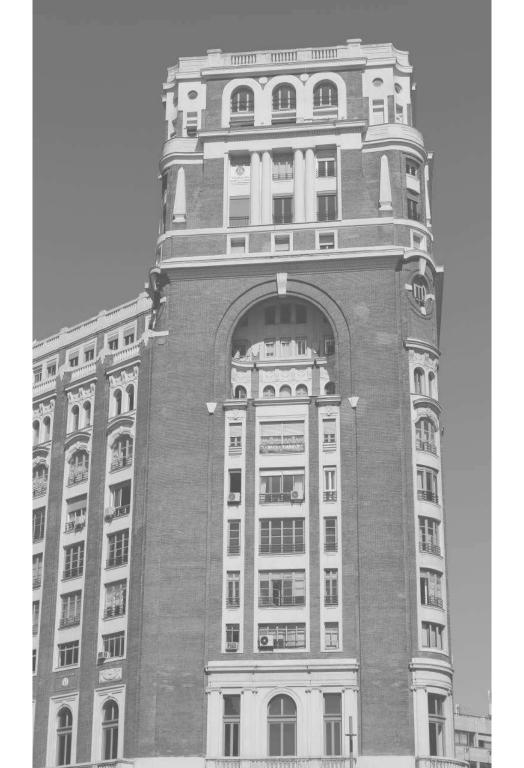

# **Building**

Located at number 46th of Gran Via
Street, this building created by Pedro
Muguruza had the honour of being one of
the tallest buildings in Madrid until the
Telefonica building was built. Along with
this one, it is the local emblem of the
American Functional Architecture of
skyscrapers and the first of those built in
bricks in this Street.