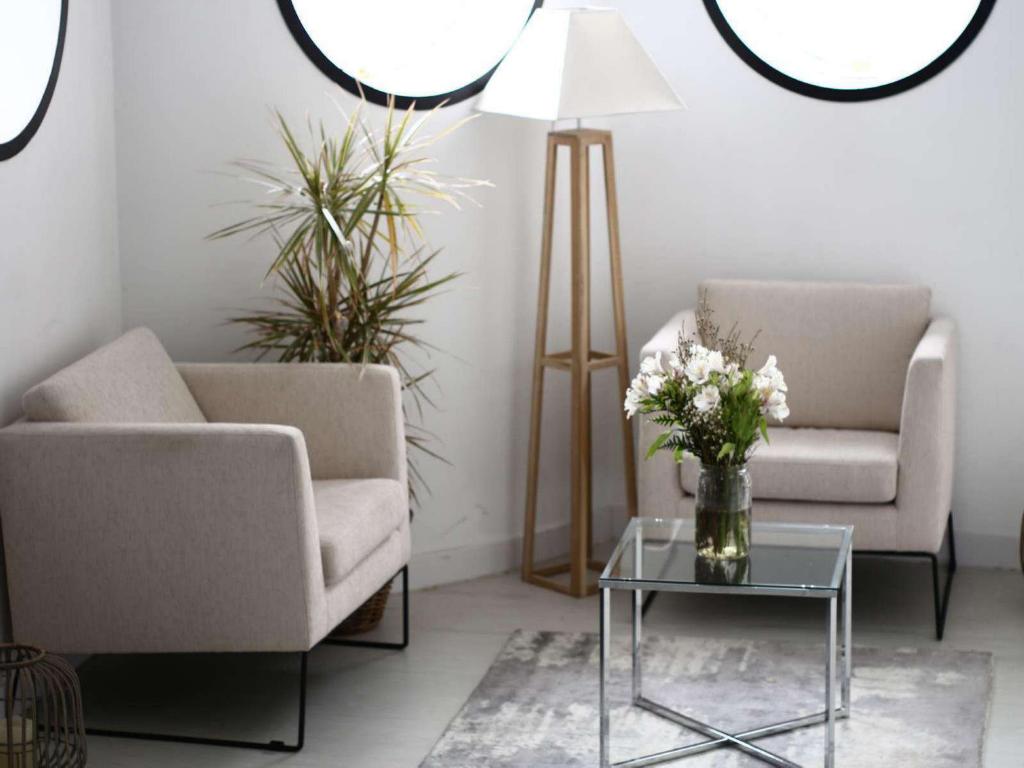

## **Space**

On the 16th floor is Innédito16, a unique space divided into three highly versatile areas. An exclusive penthouse, the only one in this building, converted into a space for events.

Innédito16 has 138 square meters distributed in different environments and is distinguished by its large and characteristic windows that offer 360-degree views of the capital. Its white walls reflect natural light, a light that makes it one of the most special penthouses in Madrid.

# **Gallery**

Space

Forniture

Views

Plane