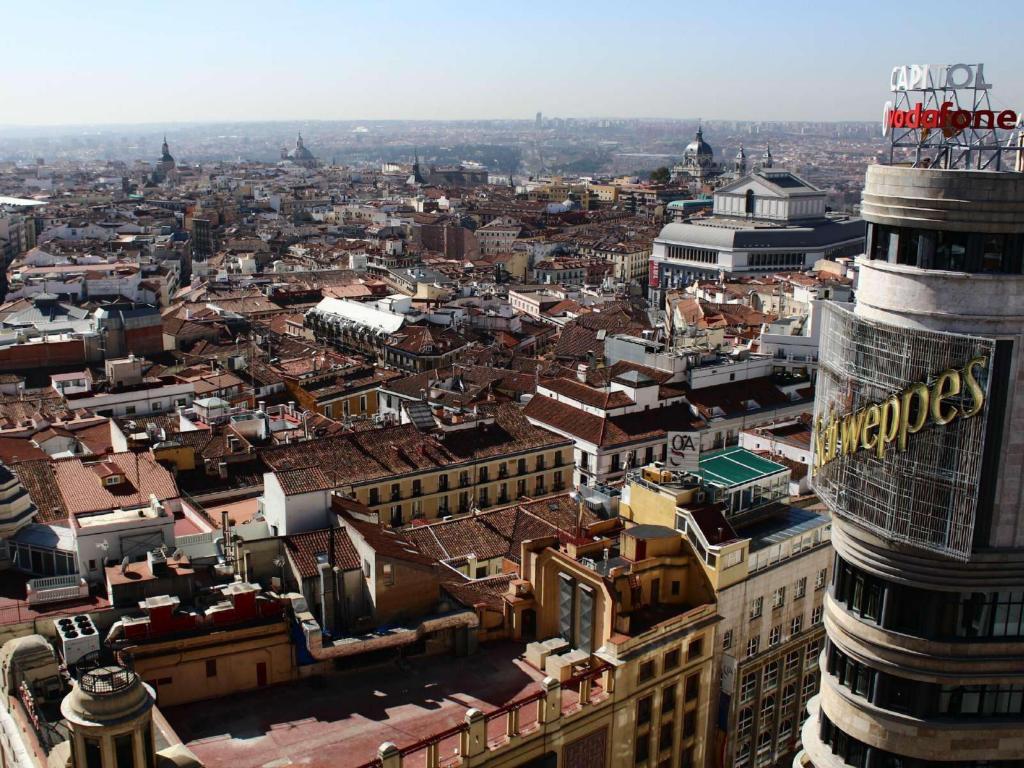

## **Space**

On the 16th floor is Innédito16, a unique space divided into three highly versatile areas. An exclusive penthouse, the only one in this building, converted into a space for events.

Innédito16 has 138 square meters distributed in different environments and is distinguished by its large and characteristic windows that offer 360-degree views of the capital. Its white walls reflect natural light, a light that makes it one of the most special penthouses in Madrid.

# **Gallery**

Space

Forniture

Views

Plane