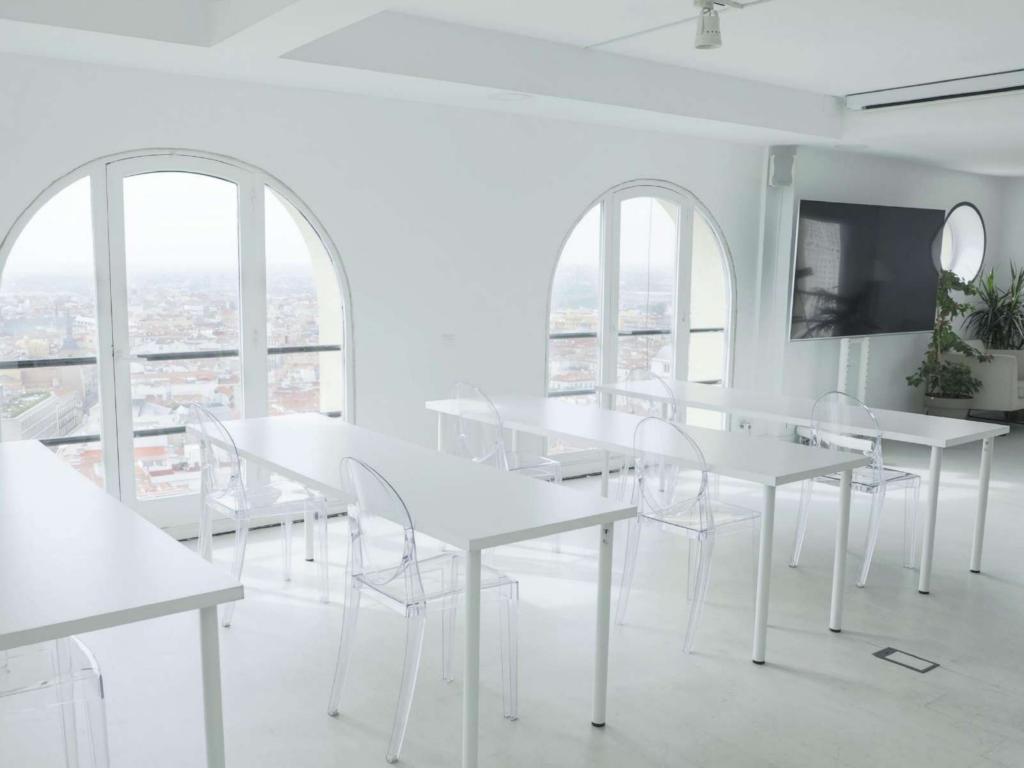

## **Space**

On the 16th floor is Innédito16, a unique space divided into three highly versatile areas. An exclusive penthouse, the only one in this building, converted into a space for events.

Innédito16 has 138 square meters distributed in different environments and is distinguished by its large and characteristic windows that offer 360-degree views of the capital. Its white walls reflect natural light, a light that makes it one of the most special penthouses in Madrid.

## Technical data\*

TV 83"

Projector

Microphones

Speakers distributed throughout the space

**Universal HDMI** 

Wifi