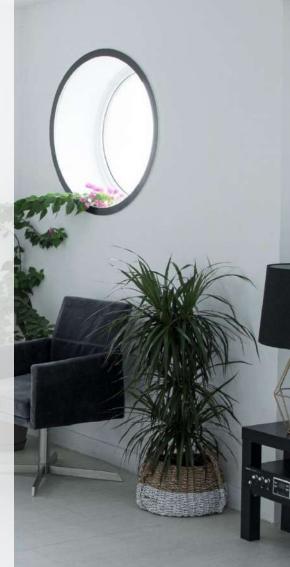

## **Space**

On the 16th floor is Innédito16, a unique space divided into three highly versatile areas. An exclusive penthouse, the only one in this building, converted into a space for events.

Innédito16 has 138 square meters distributed in different environments and is distinguished by its large and characteristic windows that offer 360-degree views of the capital. Its white walls reflect natural light, a light that makes it one of the most special penthouses in Madrid.

# **Gallery**

Space

Forniture

Views

Plane