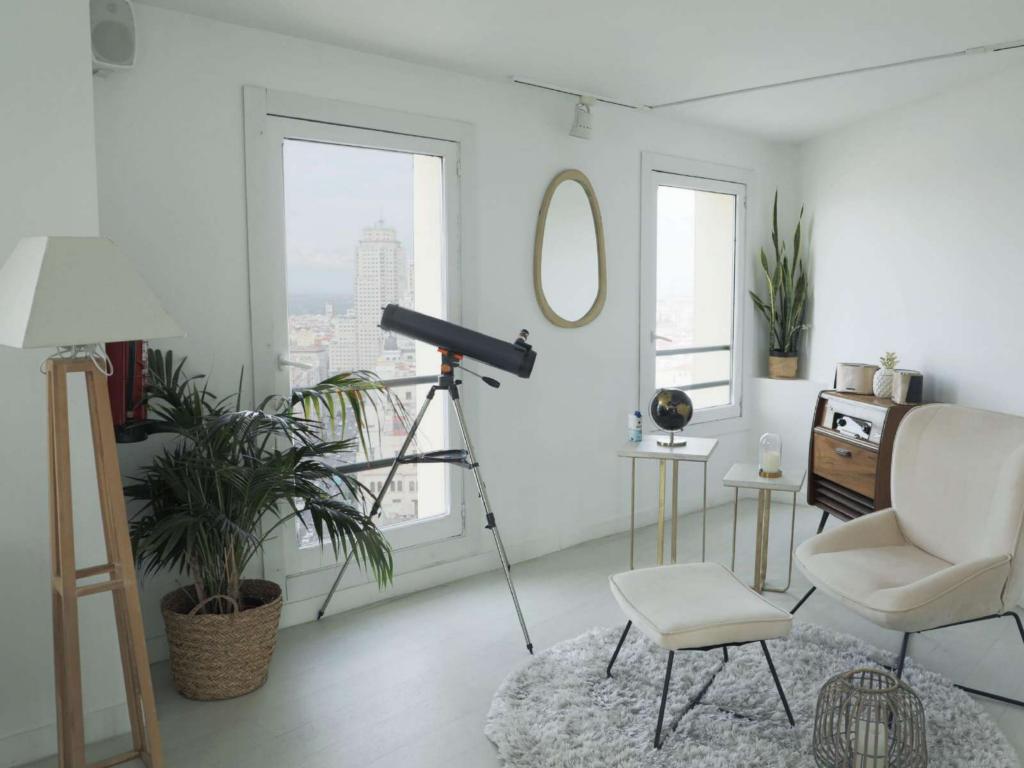

## **Space**

On the 16th floor is Innédito16, a unique space divided into three highly versatile areas. An exclusive penthouse, the only one in this building, converted into a space for events.

Innédito16 has 138 square meters distributed in different environments and is distinguished by its large and characteristic windows that offer 360-degree views of the capital. Its white walls reflect natural light, a light that makes it one of the most special penthouses in Madrid.

# **Gallery**

Space

Forniture

Views

Plane