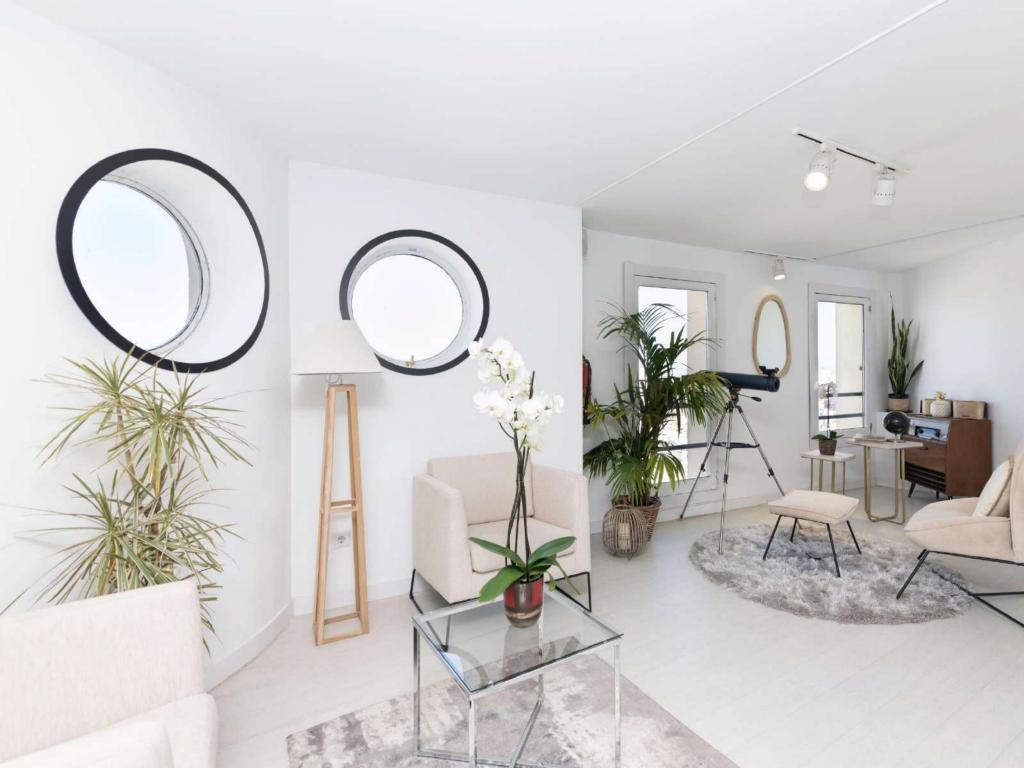

## **Space**

On the 16th floor is Innédito16, a unique space divided into three highly versatile areas. An exclusive penthouse, the only one in this building, converted into a space for events.

Innédito16 has 138 square meters distributed in different environments and is distinguished by its large and characteristic windows that offer 360-degree views of the capital. Its white walls reflect natural light, a light that makes it one of the most special penthouses in Madrid.

# **Gallery**

Space

Forniture

Views

Plane