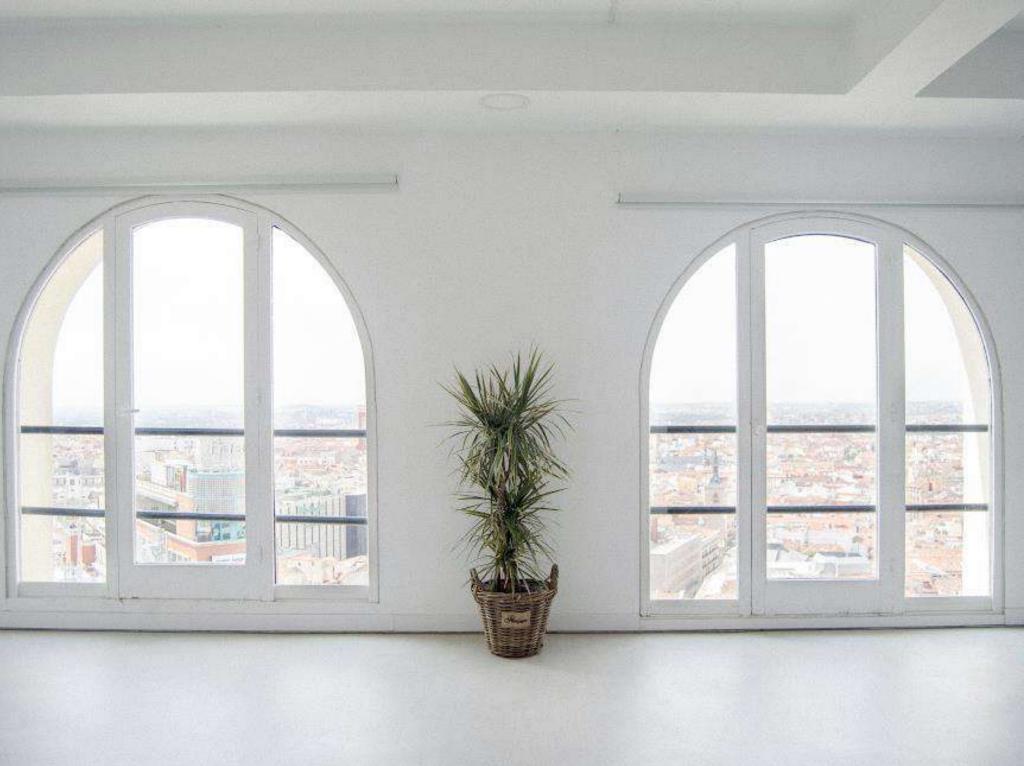

## **Space**

On the 16th floor is Innédito16, a unique space divided into three highly versatile areas. An exclusive penthouse, the only one in this building, converted into a space for events.

Innédito16 has 138 square meters distributed in different environments and is distinguished by its large and characteristic windows that offer 360-degree views of the capital. Its white walls reflect natural light, a light that makes it one of the most special penthouses in Madrid.

# **Gallery**

Space

Forniture

Views

Plane