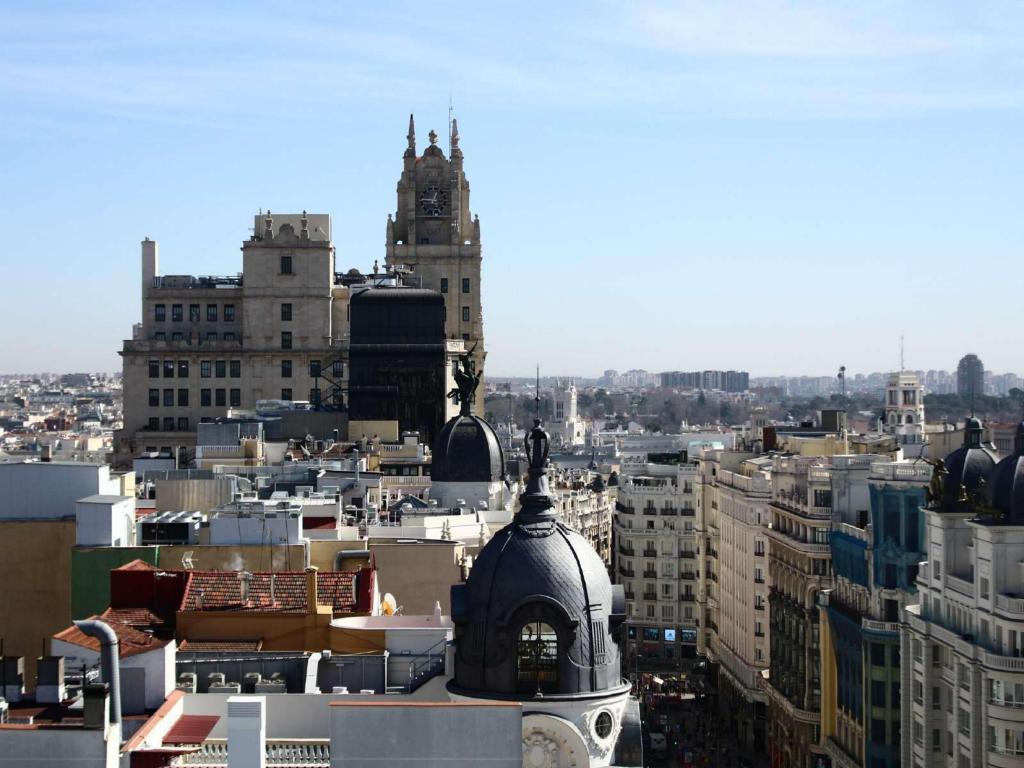

## **Space**

On the 16th floor is Innédito16, a unique space divided into three highly versatile areas. An exclusive penthouse, the only one in this building, converted into a space for events.

Innédito16 has 138 square meters distributed in different environments and is distinguished by its large and characteristic windows that offer 360-degree views of the capital. Its white walls reflect natural light, a light that makes it one of the most special penthouses in Madrid.

# **Gallery**

Space

Forniture

Views

Plane