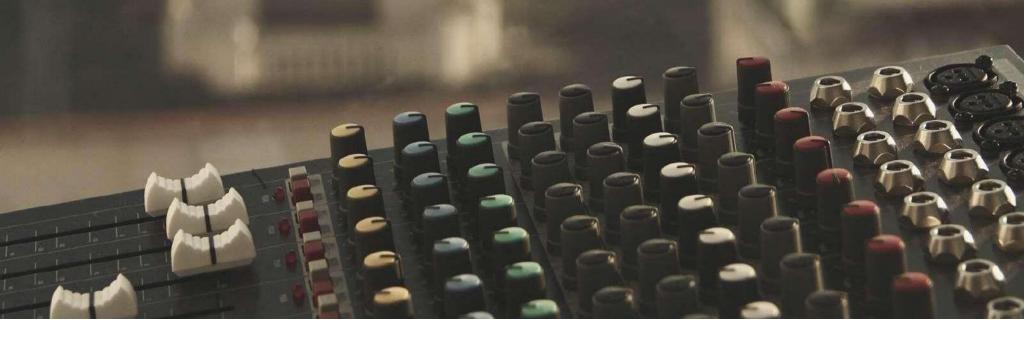

## Technical data\*

TV 83"

Projector

Microphones

Speakers distributed throughout the space

**Universal HDMI** 

Wifi