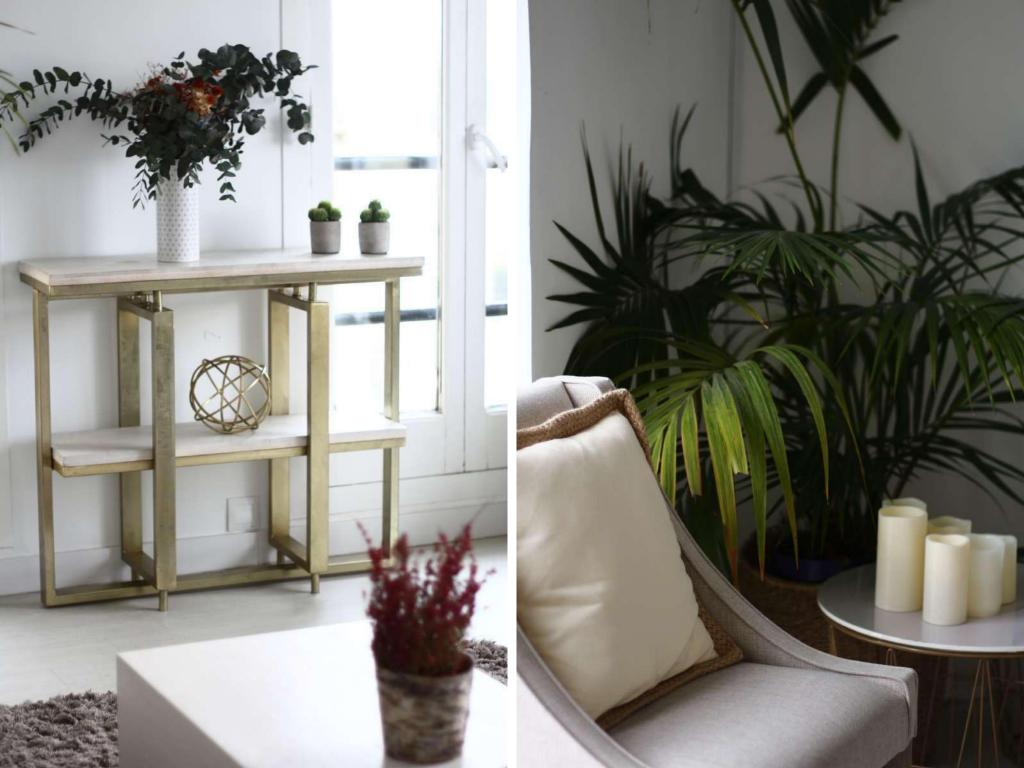

## **Space**

On the 16th floor is Innédito16, a unique space divided into three highly versatile areas. An exclusive penthouse, the only one in this building, converted into a space for events.

Innédito16 has 138 square meters distributed in different environments and is distinguished by its large and characteristic windows that offer 360-degree views of the capital. Its white walls reflect natural light, a light that makes it one of the most special penthouses in Madrid.

# **Gallery**

Space

Forniture

Views

Plane