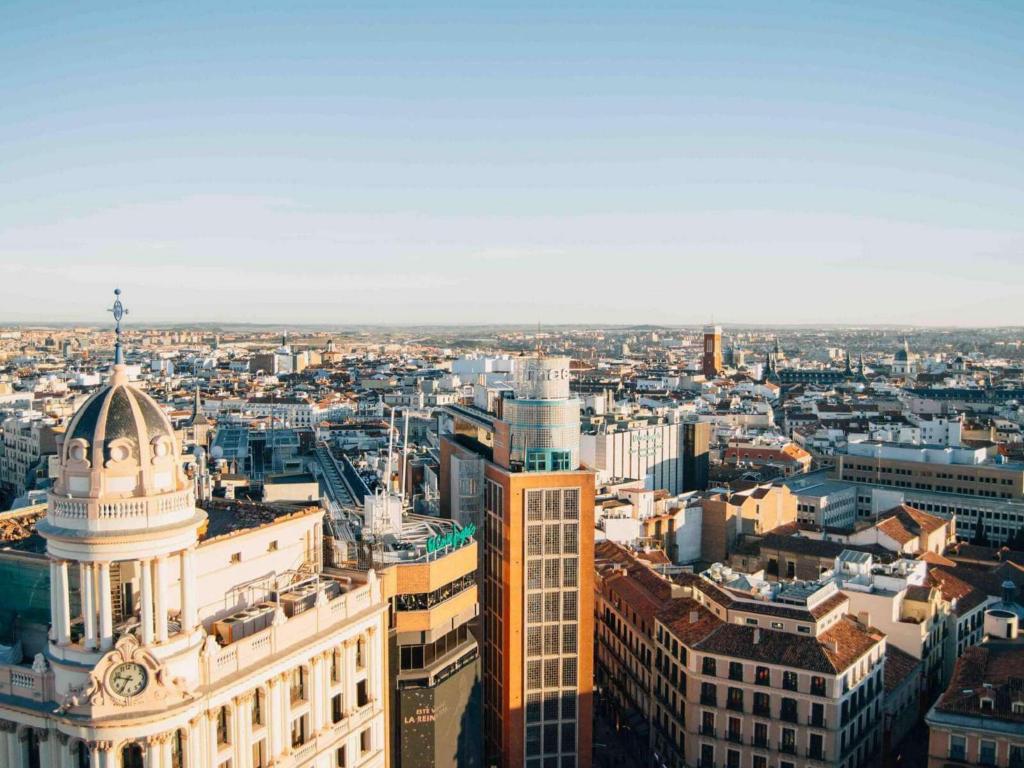

## **Space**

On the 16th floor is Innédito16, a unique space divided into three highly versatile areas. An exclusive penthouse, the only one in this building, converted into a space for events.

Innédito16 has 138 square meters distributed in different environments and is distinguished by its large and characteristic windows that offer 360-degree views of the capital. Its white walls reflect natural light, a light that makes it one of the most special penthouses in Madrid.

# **Gallery**

Space

Forniture

Views

Plane