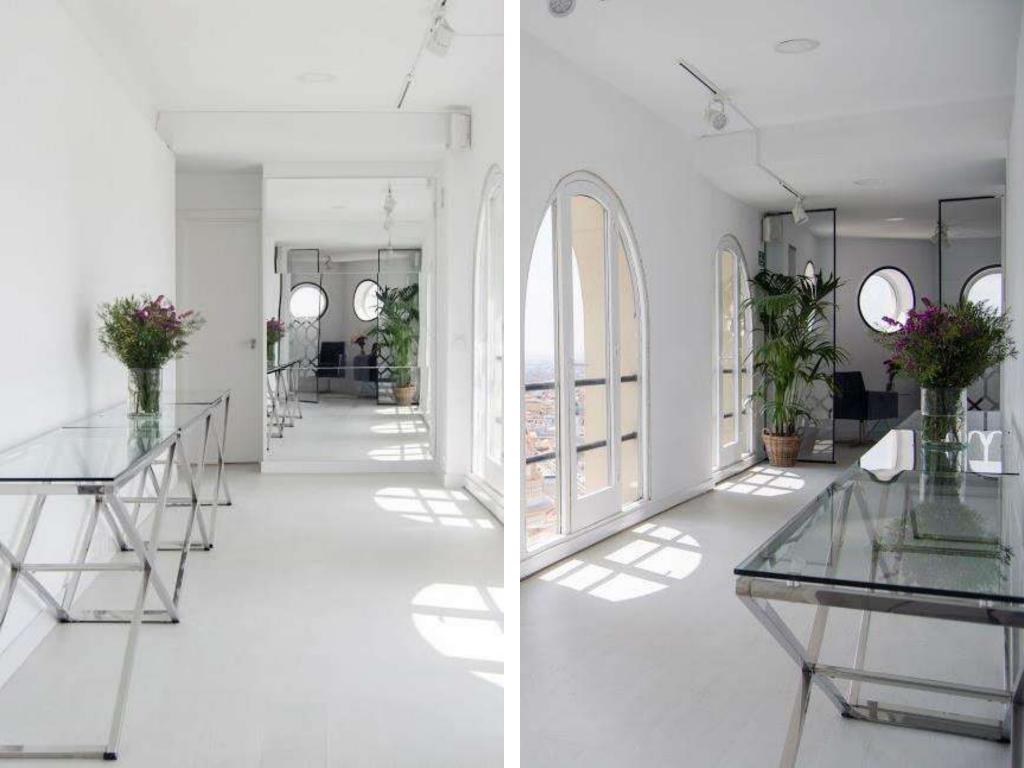

## **Space**

On the 16th floor is Innédito16, a unique space divided into three highly versatile areas. An exclusive penthouse, the only one in this building, converted into a space for events.

Innédito16 has 138 square meters distributed in different environments and is distinguished by its large and characteristic windows that offer 360-degree views of the capital. Its white walls reflect natural light, a light that makes it one of the most special penthouses in Madrid.

# **Gallery**

Space

Forniture

Views

Plane