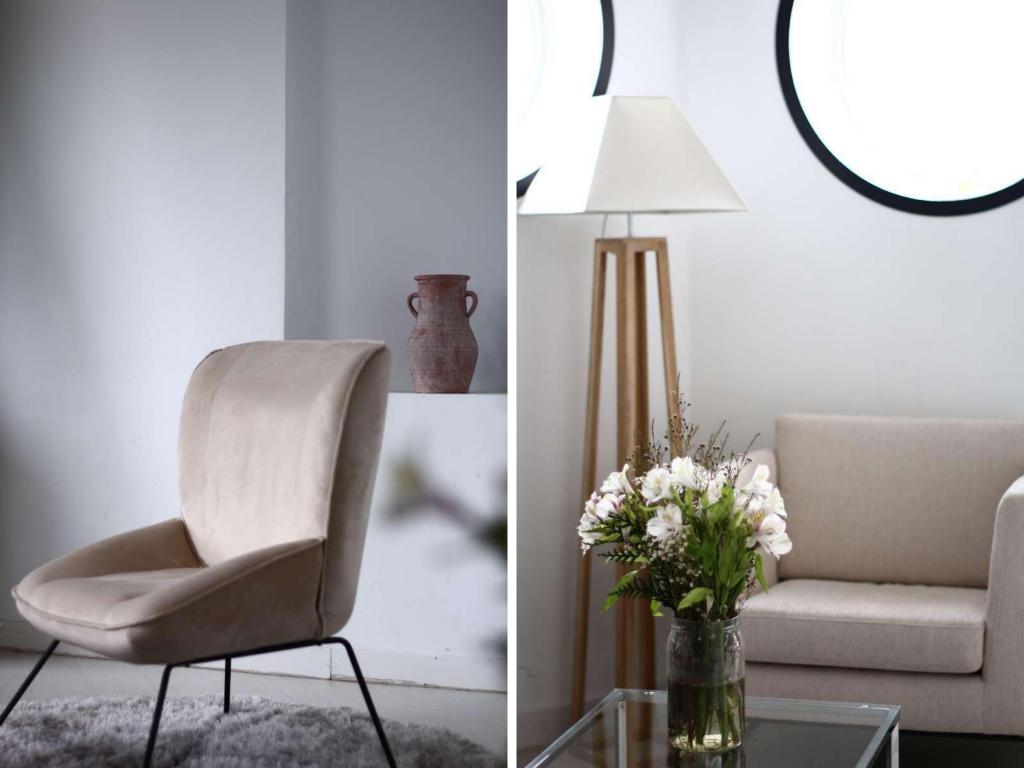

## **Space**

On the 16th floor is Innédito16, a unique space divided into three highly versatile areas. An exclusive penthouse, the only one in this building, converted into a space for events.

Innédito16 has 138 square meters distributed in different environments and is distinguished by its large and characteristic windows that offer 360-degree views of the capital. Its white walls reflect natural light, a light that makes it one of the most special penthouses in Madrid.

# **Gallery**

Space

Forniture

Views

Plane