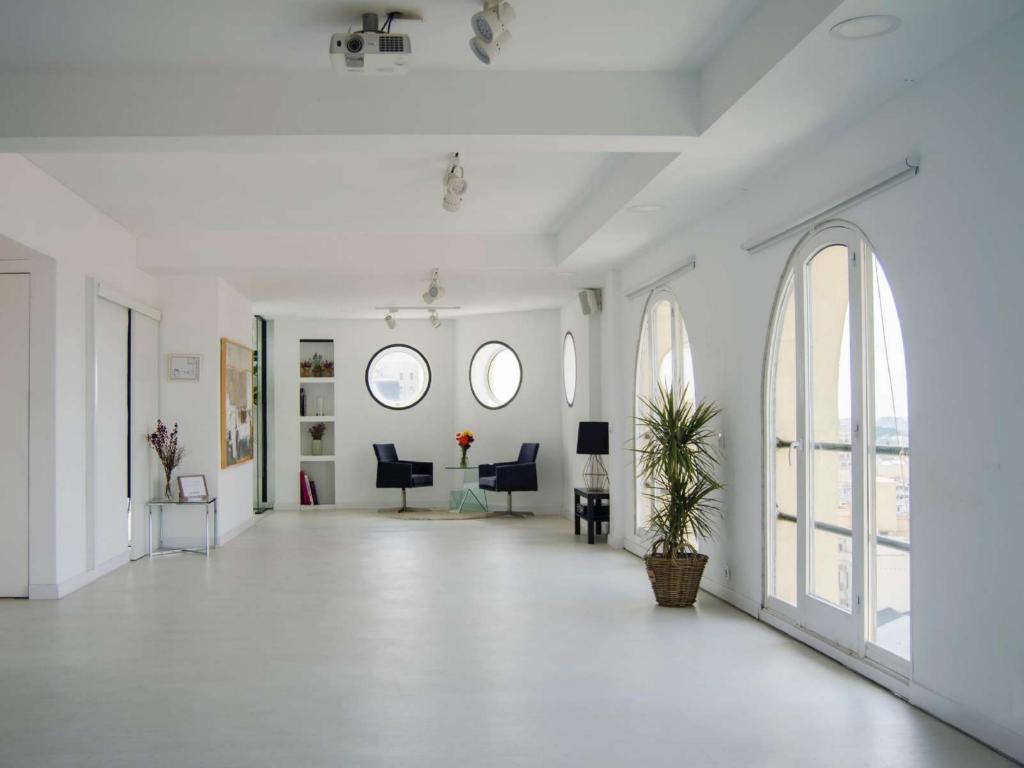

## **Space**

On the 16th floor is Innédito16, a unique space divided into three highly versatile areas. An exclusive penthouse, the only one in this building, converted into a space for events.

Innédito16 has 138 square meters distributed in different environments and is distinguished by its large and characteristic windows that offer 360-degree views of the capital. Its white walls reflect natural light, a light that makes it one of the most special penthouses in Madrid.